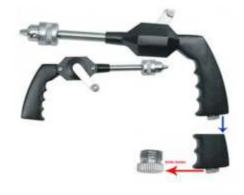

## +Hand - Bone drills

SP-8201 Hand - Bone drills

SP-8202 Hand - Bone drills

SP-8203 Hand - Bone drills

SP-8204 Hand - Bone drills

SP-8205 Hand - Bone drills

SP-8206 Hand - Bone drills