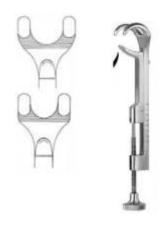

# + Bone Holding Clamps

SP-7501 Bone Holding Clamps

SP-7502 Bone Holding Clamps

SP-7601 Bone Lever - Retractors

SP-7602 Bone Lever - Retractors

SP-7603 Bone Lever - Retractors

SP-7604 Bone Lever - Retractors